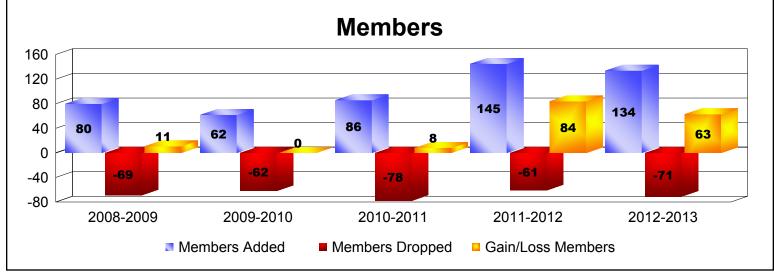

District J 1

As of June 2013 Cumulative

| Year      | New<br>Clubs | Dropped<br>Clubs | Gain/<br>Loss<br>Clubs | New<br>Members | Charter<br>Members | Reinstate<br>Members | Transfer<br>Members | Total<br>Member<br>Added | Total<br>Members<br>Dropped | Gain/<br>Loss<br>Members |
|-----------|--------------|------------------|------------------------|----------------|--------------------|----------------------|---------------------|--------------------------|-----------------------------|--------------------------|
| 2008-2009 | 0            | 0                | 0                      | 62             | 0                  | 12                   | 6                   | 80                       | -69                         | 11                       |
| 2009-2010 | 0            | 0                | 0                      | 48             | 0                  | 5                    | 9                   | 62                       | -62                         | 0                        |
| 2010-2011 | 0            | -4               | -4                     | 81             | 0                  | 1                    | 4                   | 86                       | -78                         | 8                        |
| 2011-2012 | 0            | 0                | 0                      | 141            | 0                  | 1                    | 3                   | 145                      | -61                         | 84                       |
| 2012-2013 | 0            | 0                | 0                      | 131            | 0                  | 1                    | 2                   | 134                      | -71                         | 63                       |
| Average   | 0            | -1               | -1                     | 93             | 0                  | 4                    | 5                   | 101                      | -68                         | 33                       |