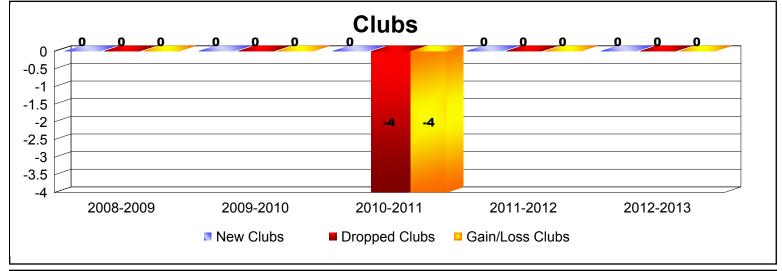

District J 1

As of June 2013 Cumulative

| Year      | New<br>Clubs | Dropped<br>Clubs | Gain/<br>Loss<br>Clubs | New<br>Members | Charter<br>Members | Reinstate<br>Members | Transfer<br>Members | Total<br>Member<br>Added | Total<br>Members<br>Dropped | Gain/<br>Loss<br>Members |
|-----------|--------------|------------------|------------------------|----------------|--------------------|----------------------|---------------------|--------------------------|-----------------------------|--------------------------|
| 2008-2009 | 0            | 0                | 0                      | 62             | 0                  | 12                   | 6                   | 80                       | -69                         | 11                       |
| 2009-2010 | 0            | 0                | 0                      | 48             | 0                  | 5                    | 9                   | 62                       | -62                         | 0                        |
| 2010-2011 | 0            | -4               | -4                     | 81             | 0                  | 1                    | 4                   | 86                       | -78                         | 8                        |
| 2011-2012 | 0            | 0                | 0                      | 141            | 0                  | 1                    | 3                   | 145                      | -61                         | 84                       |
| 2012-2013 | 0            | 0                | 0                      | 131            | 0                  | 1                    | 2                   | 134                      | -71                         | 63                       |
| Average   | 0            | -1               | -1                     | 93             | 0                  | 4                    | 5                   | 101                      | -68                         | 33                       |